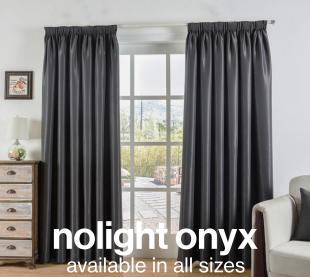

## colours

| size: | measurements:                | price: |
|-------|------------------------------|--------|
| 1     | width 110-150cm x drop 160cm | \$60   |
| 2     | width 150-230cm x drop 160cm | \$80   |
| 3     | width 150-230cm x drop 205cm | \$90   |
| 4     | width 230-300cm x drop 160cm | \$100  |
| 5     | width 230-300cm x drop 205cm | \$110  |
| 6     | width 230-300cm x drop 220cm | \$120  |
| 7     | width 150-230cm x drop 220cm | \$100  |
| 8     | width 150-230cm x drop 230cm | \$120  |
| 9     | width 230-300cm x drop 230cm | \$130  |