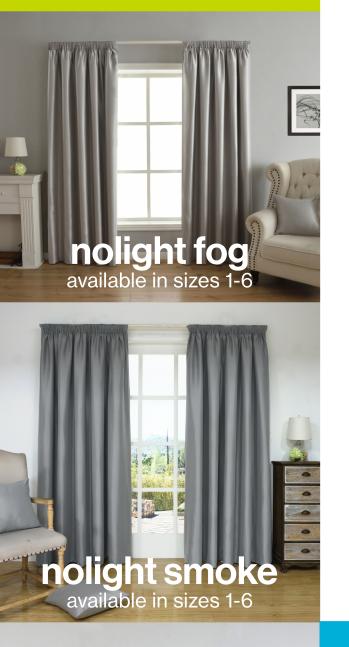

## colours

| size: | measurements:                | price: |
|-------|------------------------------|--------|
| 1     | width 110-150cm x drop 160cm | \$60   |
| 2     | width 150-230cm x drop 160cm | \$80   |
| 3     | width 150-230cm x drop 205cm | \$90   |
| 4     | width 230-300cm x drop 160cm | \$100  |
| 5     | width 230-300cm x drop 205cm | \$110  |
| 6     | width 230-300cm x drop 220cm | \$120  |
| 7     | width 150-230cm x drop 220cm | \$100  |
| 8     | width 150-230cm x drop 230cm | \$120  |
| 9     | width 230-300cm x drop 230cm | \$130  |